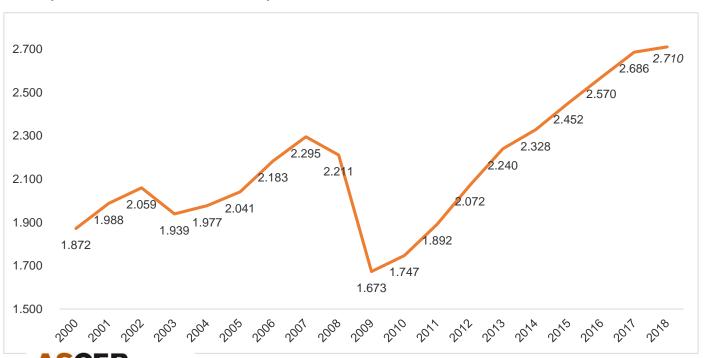

#### **EXPORTS**

#### Spanish ceramic tiles exports evolution 2000-2018 Million €

New exports record in 2018 with 2.710 million euros\*