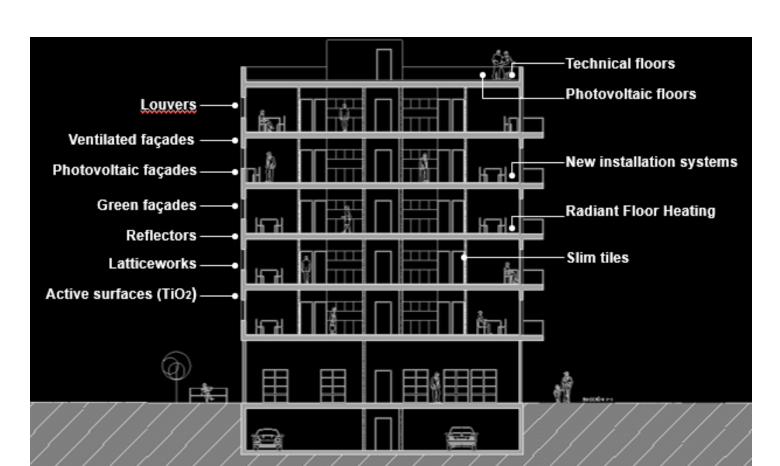

#### SUSTAINABLE ARCHITECTURE

SUSTAINABLE ARGINILGIGILE

PASSIVE SYSTEMS – BRISE-SOLEILS