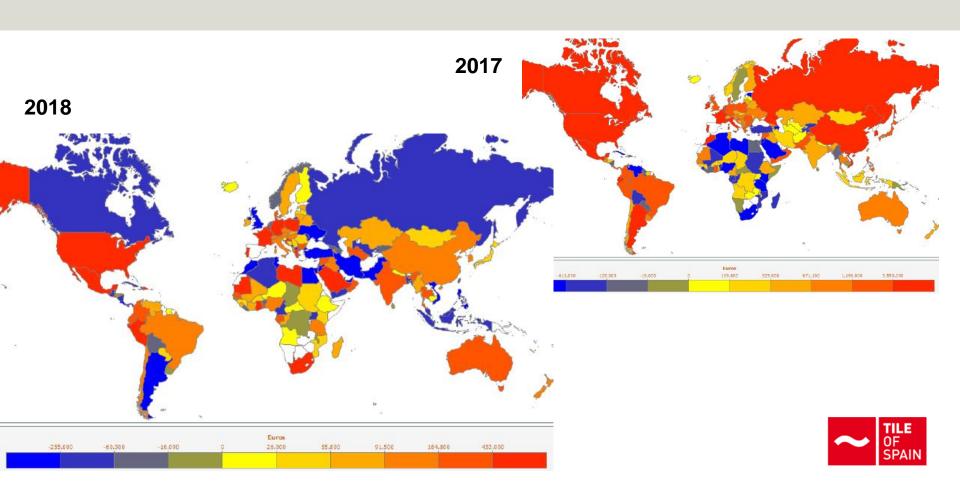

-2018 Million €



New exports record in 2018 with 2.710 million euros\*





#### **TOP 10 MARKETS**



#### **TOP LINE FIGURES**

| Area/Continent | Jan-Nov 2018 | Evolution | % on turnover |
|----------------|--------------|-----------|---------------|
|                | Million €    | %         | %             |
| European Union | 1.073,4      | 6,5       | 42,1          |
| Eastern Europe | 149,8        | -1,5      | 5,9           |
| America        | 465,9        | 9,8       | 18,3          |
| Asia           | 513,4        | -13,9     | 20,1          |
| Africa         | 291,5        | 10,4      | 11,4          |
| Oceania        | 27           | 12,4      | 1,1           |
| TOTAL EXPORT   | 2.548,5      | 1,9%      | 75%           |







## **EXPORTS - Absolute variation (€)**



#### **TOP LINE FIGURES**









#### **INCREASING WORLD CONSUMPTION**

- 1. Increase of population with access to ceramic
- 2. Ceramic gains ground over other materials
- 3. New applications, solutions and spaces









#### **GLOBAL DATA**

#### World ceramic tiles production (2008-2017) (in millions sqm)



Source: ACIMAC



Growth **17/16**: 2,24% Growth **17/08**: 57,3%



#### **GLOBAL DATA**

#### Main global manufacturers (2017)



#### **GLOBAL DATA (WCTF)**

## Ceramic Tiles Production (without China) Evolution 2006-2017







#### **GLOBAL DATA**

#### Main global exporters (2017) (in millions sqm)



Source: ACIMAC

#### **SWOT**

#### **STRENGTHS**

1<sup>st</sup> EU producer 1<sup>st</sup> EU exporter (volume) 2<sup>nd</sup> worldwide exporter (volume) Recognition of T