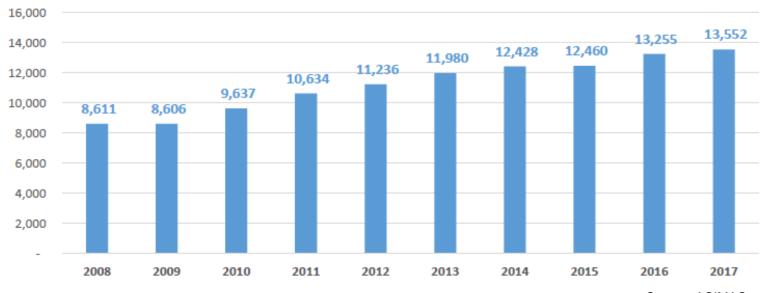

#### **GLOBAL DATA**

#### World ceramic tiles production (2008-2017) (in millions sqm)

Source: ACIMAC

Growth **17/16**: 2,24% Growth **17/08**: 57,3%