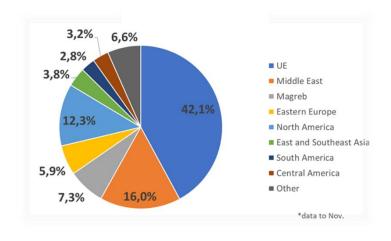

#### **TOP LINE FIGURES**

| Area/Continent | Jan-Nov 2018 | Evolution | % on turnover |
|----------------|--------------|-----------|---------------|
|                | Million €    | %         | %             |
| European Union | 1.073,4      | 6,5       | 42,1          |
| Eastern Europe | 149,8        | -1,5      | 5,9           |
| America        | 465,9        | 9,8       | 18,3          |
| Asia           | 513,4        | -13,9     | 20,1          |
| Africa         | 291,5        | 10,4      | 11,4          |
| Oceania        | 27           | 12,4      | 1,1           |
| TOTAL EXPORT   | 2.548,5      | 1,9%      | 75%           |