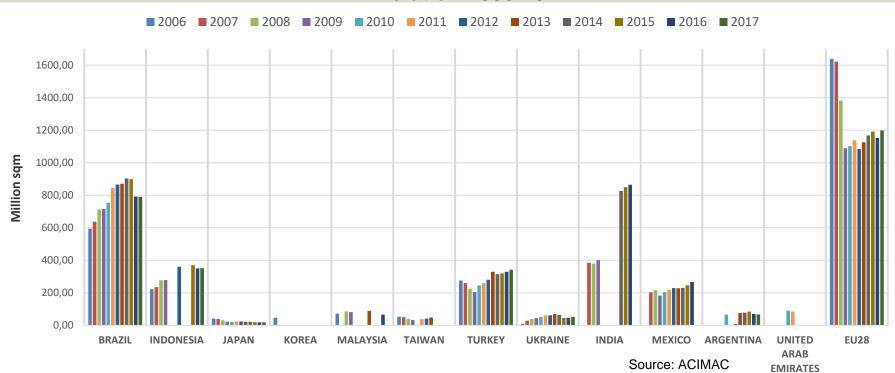

#### World ceramic tiles production (2008-2017) (in millions sqm)

Source: ACIMAC

Growth **17/16**: 2,24% Growth **17/08**: 57,3%