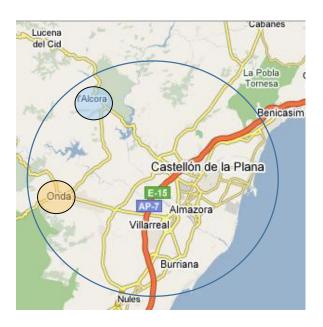

#### STRUCTURE OF THE INDUSTRY

INDUSTRIAL CLUSTER: it comprises industries and related services, glazes, frits, clays and machinery manufacturers, design, university, ITC, public support, specialized knowledge...

- 160 factories
- High geographical concentration in the province of Castellón: 83% of total companies and more than the 95% of total production.