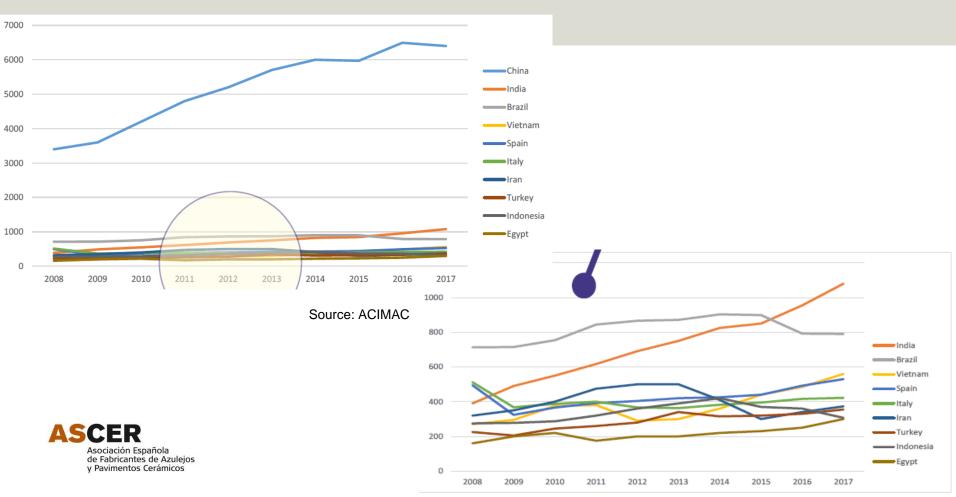

#### **GLOBAL DATA (WCTF)**

## Ceramic Tiles Production (without China) Evolution 2006-2017

#### **GLOBAL DATA**

#### Main global exporters (2017) (in millions sqm)

Source: ACIMAC