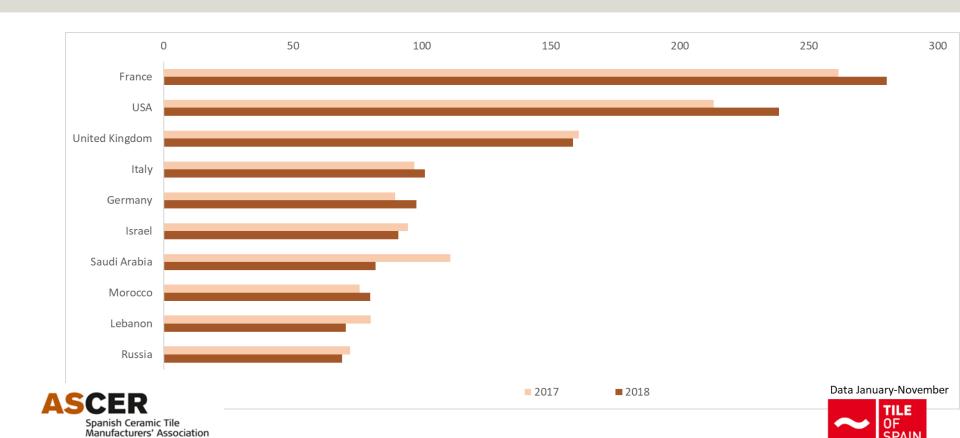

#### **TOP 10 MARKETS**

#### **TOP LINE FIGURES**

| Area/Continent | Jan-Nov 2018 | Evolution | % on turnover |
|----------------|--------------|-----------|---------------|
|                | Million €    | %         | %             |
| European Union | 1.073,4      | 6,5       | 42,1          |
| Eastern Europe | 149,8        | -1,5      | 5,9           |
| America        | 465,9        | 9,8       | 18,3          |
| Asia           | 513,4        | -13,9     | 20,1          |
| Africa         | 291,5        | 10,4      | 11,4          |
| Oceania        | 27           | 12,4      | 1,1           |
| TOTAL EXPORT   | 2.548,5      | 1,9%      | 75%           |