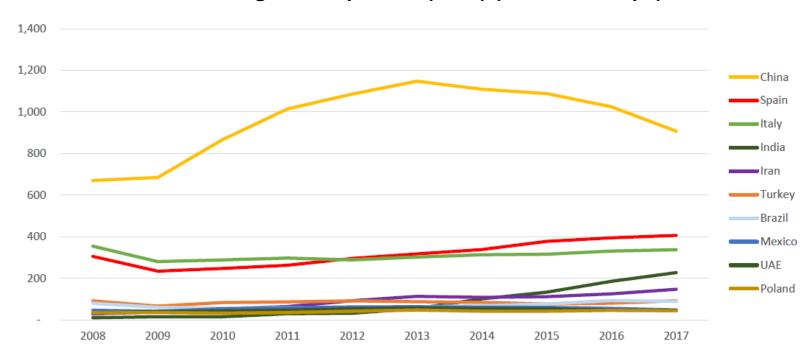

|
| Oceania        | 27           | 12,4      | 1,1           |
| TOTAL EXPORT   | 2.548,5      | 1,9%      | 75%           |







## **EXPORTS - Absolute variation (€)**



#### **TOP LINE FIGURES**









#### **INCREASING WORLD CONSUMPTION**

- 1. Increase of population with access to ceramic
- 2. Ceramic gains ground over other materials
- 3. New applications, solutions and spaces









#### **GLOBAL DATA**

#### World ceramic tiles production (2008-2017) (in millions sqm)



Source: ACIMAC



Growth **17/16**: 2,24% Growth **17/08**: 57,3%



#### **GLOBAL DATA**

#### Main global manufacturers (2017)



#### **GLOBAL DATA (WCTF)**

## Ceramic Tiles Production (without China) Evolution 2006-2017







#### **GLOBAL DATA**

#### Main global exporters (2017) (in millions sqm)



Source: ACIMAC

#### **SWOT**

#### **STRENGTHS**

1<sup>st</sup> EU producer 1<sup>st</sup> EU exporter (volume) 2<sup>nd</sup> worldwide exporter (volume) Recognition of Tile of Spain

#### **WEAKNESSES**

High energy costs

Logistic costs – Mediterranean

Corridor

Restrictive regulations

#### **OPPORTUNITIES**

High R+D level Increasing differentiating value

#### **THREATS**

Economic situation worldwide and growing number of competitors

Trade barriers





## Spanish ceramic tile industry

Ana Martínez

27<sup>th</sup> February 2019

Head of Trade, Promotion and Communication



### **ARCHITECTURE**





#### **Tile of Spain Awards. ASCER**

Spanish ceramic tile industry in the emblematic architecture



Tile of Spain Awards Architecture Interior design



www.tileofspainawards.c